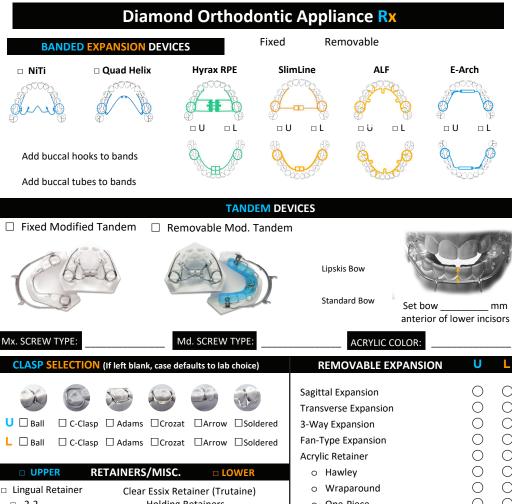

| TOOTH MOVEME                                                 | SPOR                        | TS GUARDS Diamond E | nhanced Perfo      | rman             |         |         |
|--------------------------------------------------------------|-----------------------------|---------------------|--------------------|------------------|---------|---------|
| position Bleach                                              | Bleaching Trays             |                     |                    | er:              |         |         |
| ☐ Add acrylic overlay to bite eruption (specify teeth below) |                             |                     |                    |                  |         |         |
| 3-3 Comp                                                     | Composite buildup for tooth |                     |                    | Wraparound       | $\circ$ | 0       |
| □ 2-2 Holdin                                                 | Holding Retainers           |                     |                    | One-Piece        | $\circ$ | $\circ$ |
| □ Lingual Retainer Clear Essix                               | 0                           | Wraparound          | $\circ$            | $\circ$          |         |         |
| □ UPPER RETAINERS/MIS                                        | . <u> </u>                  | OWER                | 0                  | Hawley           | $\circ$ | 0       |
|                                                              |                             |                     | Acryl              | ic Retainer      | $\circ$ | $\circ$ |
| L   □ Ball   □ C-Clasp   □ Adams   □ Cro                     | at 🗆 Arrow                  | $\square$ Soldered  | Fan-Type Expansion |                  | $\circ$ | $\circ$ |
| U □ Ball □ C-Clasp □ Adams □ Cro                             | at 🗆 Arrow                  | $\square$ Soldered  | 3-Way Expansion    |                  | $\circ$ | $\circ$ |
|                                                              |                             |                     | Trans              | sverse Expansion | $\circ$ | $\circ$ |
|                                                              |                             |                     | Sagit              | tal Expansion    | $\circ$ | $\circ$ |
|                                                              |                             |                     |                    |                  |         |         |

#### MIDLINES:

Lower:

- Maintain Upper:
- Move to right ☐ Move to right
- Maintain Lower:
- SPACE CLOSURE:
- Upper: Close spaces Close spaces
- Close as feasible ☐ Close as feasible

**DEP Trainer** (Minimal to no contact)

**DEP Elite** (Light to medium contact)

**DEP Professional** (Medium to heavy contact)

DEP-Hybrid (Nylon Infused) (Heavy to Extreme Contact)

C-Clasp

Lingual Bar/Guide Wire

Saggital Expansion Buccal hooks/arms for Elastics

Buccal Tubes with hooks

Occlusal overlay w/lingual bar

Banded, Transpalatal Arch with occlusal overlay

Lingual Retainer 2-2

Transverse Expansion with occlusal overlay.

Adams clasp for retention