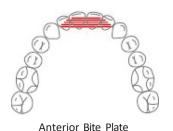

#### MIDLINES:

Lower:

- Maintain Upper:
- Move to right ☐ Move to right
- Maintain Lower:
- SPACE CLOSURE:
- Upper: Close spaces Close spaces
- Close as feasible ☐ Close as feasible

**DEP Trainer** (Minimal to no contact)