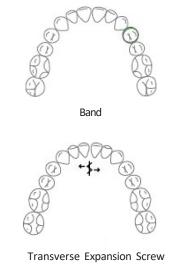

| TOOTH MOVEME                                                 | SPOR                        | TS GUARDS Diamond E | nhanced Perfo      | rman             |         |         |
|--------------------------------------------------------------|-----------------------------|---------------------|--------------------|------------------|---------|---------|
| position Bleach                                              | Bleaching Trays             |                     |                    | er:              |         |         |
| ☐ Add acrylic overlay to bite eruption (specify teeth below) |                             |                     |                    |                  |         |         |
| 3-3 Comp                                                     | Composite buildup for tooth |                     |                    | Wraparound       | $\circ$ | 0       |
| □ 2-2 Holdin                                                 | Holding Retainers           |                     |                    | One-Piece        | $\circ$ | $\circ$ |
| □ Lingual Retainer Clear Essix                               | 0                           | Wraparound          | $\circ$            | $\circ$          |         |         |
| □ UPPER RETAINERS/MIS                                        | . <u> </u>                  | OWER                | 0                  | Hawley           | $\circ$ | 0       |
|                                                              |                             |                     | Acryl              | ic Retainer      | $\circ$ | $\circ$ |
| L   □ Ball   □ C-Clasp   □ Adams   □ Cro                     | at 🗆 Arrow                  | $\square$ Soldered  | Fan-Type Expansion |                  | $\circ$ | $\circ$ |
| U □ Ball □ C-Clasp □ Adams □ Cro                             | at 🗆 Arrow                  | $\square$ Soldered  | 3-Way Expansion    |                  | $\circ$ | $\circ$ |
|                                                              |                             |                     | Trans              | sverse Expansion | $\circ$ | $\circ$ |
|                                                              |                             |                     | Sagit              | tal Expansion    | $\circ$ | $\circ$ |
|                                                              |                             |                     |                    |                  |         |         |

Buccal Tubes with hooks

Occlusal overlay w/lingual bar

Banded, Transpalatal Arch with occlusal overlay

Lingual Retainer 2-2

Transverse Expansion with occlusal overlay.

Adams clasp for retention